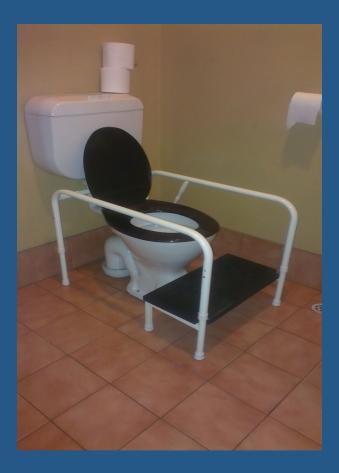

# Toilet Step and Rail

Comfort Design **Australian made** Economically priced

SolutionS for the Healthcare Industry

## Features of the toilet step and rail

The toilet step and rail is suitable for schools, medical centres, aged care facilities and hospitals. Its features include:-

#### Compact design

- From 350/400mm side frame height upwards
- Suitable for a variety of weight loads and heights (can be redesigned for higher loads)
- 140mm adjustment