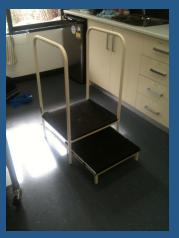

# Toilet Step and Rail

Comfort Design **Australian made** Economically priced

SolutionS for the Healthcare Industry

## Features of the toilet step and rail

The toilet step and rail is suitable for schools, medical centres, aged care facilities and hospitals. Its features include:-

#### Compact design

- From 350/400mm side frame height upwards
- Suitable for a variety of weight loads and heights (can be redesigned for higher loads)
- 140mm adjustment