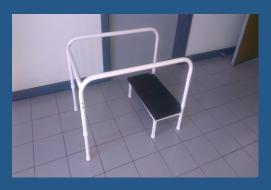

# Toilet Step and Rail

Comfort Design **Australian made** Economically priced

SolutionS for the Healthcare Industry

## Features of the toilet step and rail

The toilet step and rail is suitable for schools, medical centres, aged care facilities and hospitals. Its features include:-

#### Compact design

- From 350/400mm side frame height upwards
- Suitable for a variety of weight loads and heights (can be redesigned for higher loads)
- 140mm adjustment