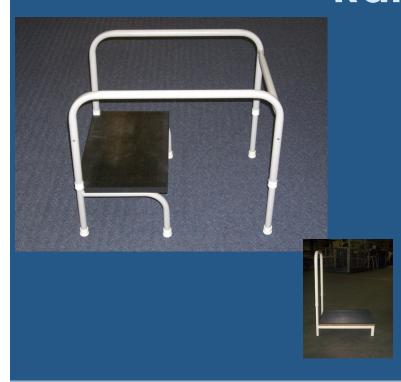

# Toilet Step and Rail

Comfort Design **Australian made** Economically priced

SolutionS for the Healthcare Industry

## Features of the toilet step and rail

The toilet step and rail is suitable for schools, medical centres, aged care facilities and hospitals. Its features include:-

#### Compact design

- From 350/400mm side frame height upwards
- Suitable for a variety of weight loads and heights (can be redesigned for higher loads)
- 140mm adjustment